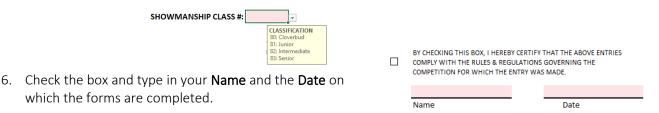

5. Select the **showmanship class number** using the drop down tool.

7. Submit completed forms as an Excel or PDF (\*\*INCLUDE EXHIBITOR NAME IN DOCUMENT TITLE\*\*). Indicate the method of payment you will be using.