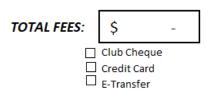

The entry form is programmed to automatically calculate the total entry fee owing based on the information provided. **Entries are not completed until payment of entry fee is received.** Cheques can be mailed to the address indicated on the entry form or dropped off at Prairieland Park Administration. For other payment options, please contact the Agriculture Department.

5. Select the **showmanship class number** using the drop down tool.

7. Submit completed forms as an Excel or PDF (\*\*INCLUDE EXHIBITOR NAME IN DOCUMENT TITLE\*\*). Indicate the method of payment you will be using.